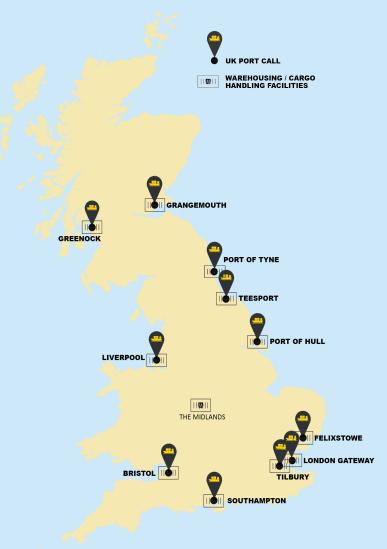

# UK WAREHOUSING & DISTRIBUTION NETWORK

With access to millions of square metres of storage space across the country, MSC offers an unparalleled level of service for your cargo whilst it is not in transit. Wherever you are in the country, we can ensure your cargo is stored appropriately through our distribution network:

- 11 port centric storage facilities (Felixstowe, Southampton, Liverpool, London Gateway, Tilbury, Bristol, Teesport, Grangemouth, Greenock, Hull, Port of Tyne)
- 12 rail terminals
- 18 nationwide depots
- · Partnership with over 40 approved suppliers